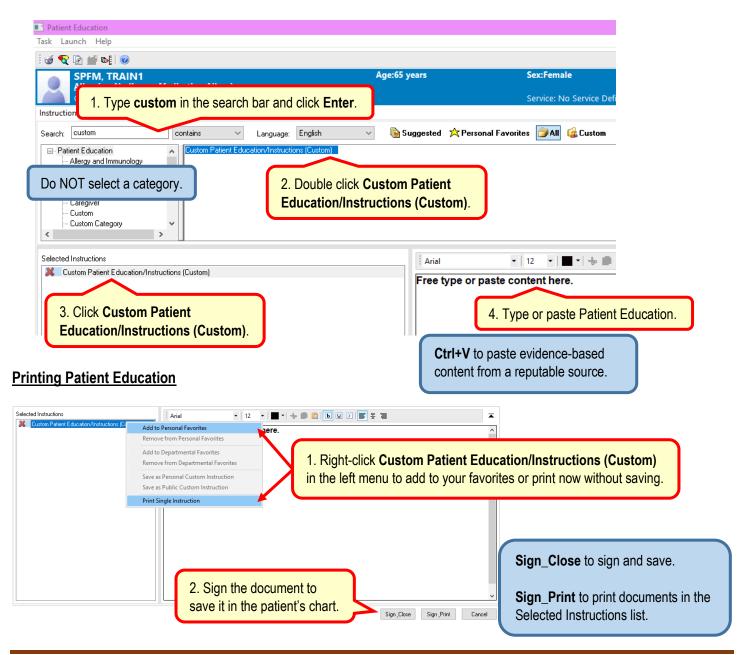

## **Adding Custom Patient Education**

Use the patient education within PowerChart whenever possible. If no suitable content is available, you may create custom education. You may either free type information onto a blank page or add evidence-based content from a reputable source.