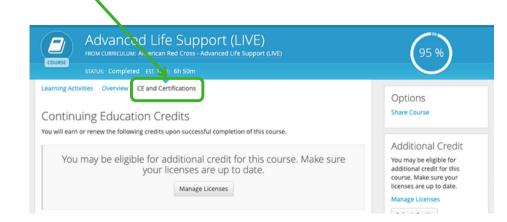

## **STEP 3: FIND COURSE AND CE CREDITS**

**3.1** Scroll down on the Completed page to find the course for which you would like CE credits and click on the course name.

3.2 Click on **CE and Certifications** and follow instructions to print CEs.