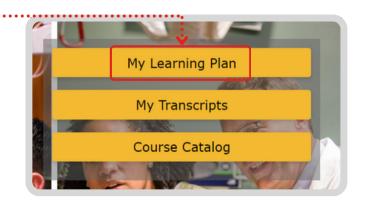

### YOUR LEARNING PLAN

- a. Select My Learning Plan. •
- ? Your Learning Plan contains any **Curricula** and **Courses** that you need to complete.
- b. The goal is to **make your donut green**! A green donut indicates that you have completed all courses on your Learning Plan.