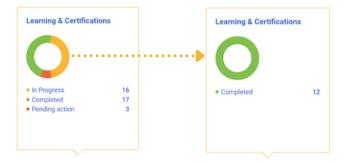

### YOUR LEARNING PLAN

- a. Select My Learning Plan. •
- ? Your Learning Plan contains any **Curricula** and **Courses** that you need to complete.
- b. The goal is to **make your donut green**! A green donut indicates that you have completed all courses on your Learning Plan.