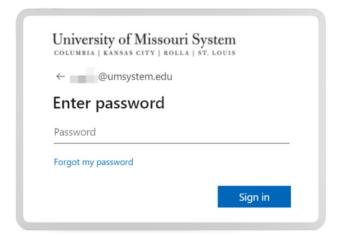

## **LOG INTO SABA**

a. Go to missouri.sabacloud.com.

b. Sign into Saba. Use your **username@umsystem.edu** email. Click **Next**.

University of Missouri System COLUMBIA | KANSAS CITY | ROLLA | ST. LOUIS Sign in username@umsystem.edu Can't access your account? Back Next

c. Enter the **password you created** and click **Sign in**. If you forgot your password, use the 'Forgot my password' link.