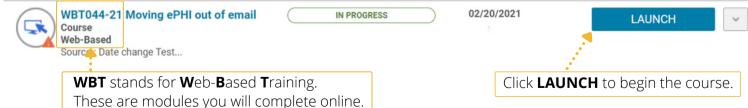

### **COURSES**

- Be sure to hit **Submit** at the end of each module so Saba records your completion.
- After you complete a module within a curriculum, you may need to refresh the browser to have the module show as successful.