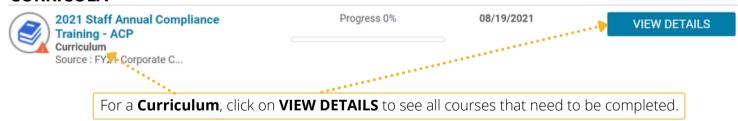

## 4 VIEWING CURRICULA & LAUNCHING COURSES

What's the difference between Curricula and Courses? A curriculum is a group of courses. You can be assigned stand-alone courses or curricula.

#### **CURRICULA**