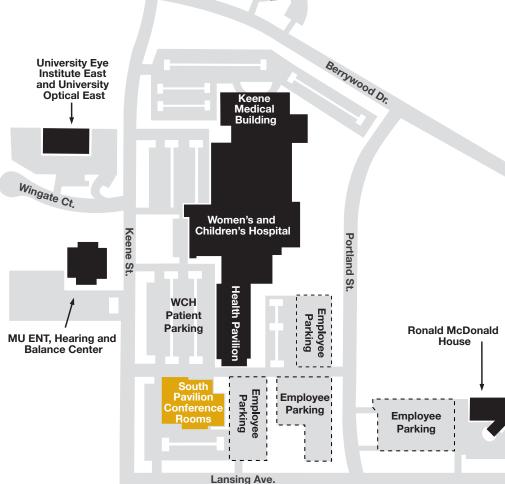

### South Pavilion Conference Rooms at 400 N. Keene St.

are located on the south side of the MU Women's and Children's Hospital.

← To Highway 63 South →