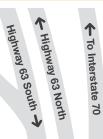

## From US 63-South (Jefferson City)

- Take the "I-70 St. Louis/Kansas City" exit ramp.
- Stay in the far right lane and turn right onto I-70 Drive S.E. (first road from exit).
- · Turn right onto Keene Street.

#### From US 63-North (Moberly or Kirksville)

- Take the "I-70 St. Louis/Kansas City" exit ramp.
- Continue south over the overpass and merge into the left turn lane for I-70 Drive S.E.
- Turn left onto I-70 Drive S.E.
- Turn right onto Keene Street.