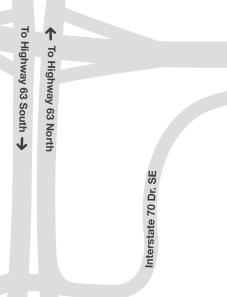

#### From I-70 East or West:

- · Take exit US 63 South/ 128A.
- Turn on the overpass and merge into the left turn lane for I-70 Drive S.E.
- Turn left onto I-70 Drive S.E.
- · Turn right onto Keene Street.

### From US 63-South (Jefferson City)

- Take the "I-70 St. Louis/Kansas City" exit ramp.
- Stay in the far right lane and turn right onto I-70 Drive S.E. (first road from exit).
- · Turn right onto Keene Street.

#### From US 63-North (Moberly or Kirksville)

- Take the "I-70 St. Louis/Kansas City" exit ramp.
- · Continue south over the overpass and merge into the left turn lane for I-70 Drive S.E.
- Turn left onto I-70 Drive S.E.
- · Turn right onto Keene Street.

Interstate 70

Interstate 70 Dr. SE