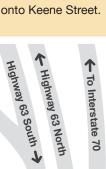

#### From I-70 East or West:

- · Take exit US 63 South/ 128A.
- Turn on the overpass and merge into the left turn lane for I-70 Drive S.E.
- Turn left onto I-70 Drive S.E.
- · Turn right onto Keene Street.

### From US 63-South (Jefferson City)

- Take the "I-70 St. Louis/Kansas City" exit ramp.
- Stay in the far right lane and turn right onto I-70 Drive S.E. (first road from exit).
- · Turn right onto Keene Street.

#### From US 63-North (Moberly or Kirksville)

- Take the "I-70 St. Louis/Kansas City" exit ramp.
- · Continue south over the overpass and merge into the left turn lane for I-70 Drive S.E.
- Turn left onto I-70 Drive S.E.
- · Turn right onto Keene Street.