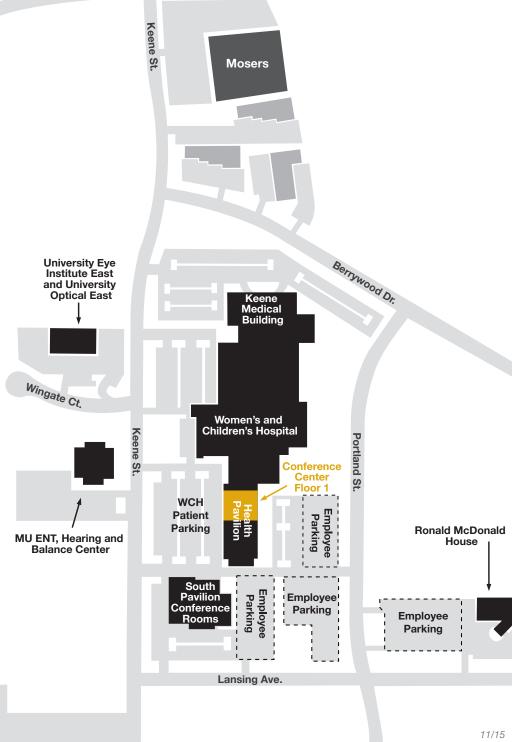

# **Employee Parking**

## Conference Center at 404 N. Keene St.

is located on the south side of the MU Women's and Children's Hospital inside the Health Pavilion.