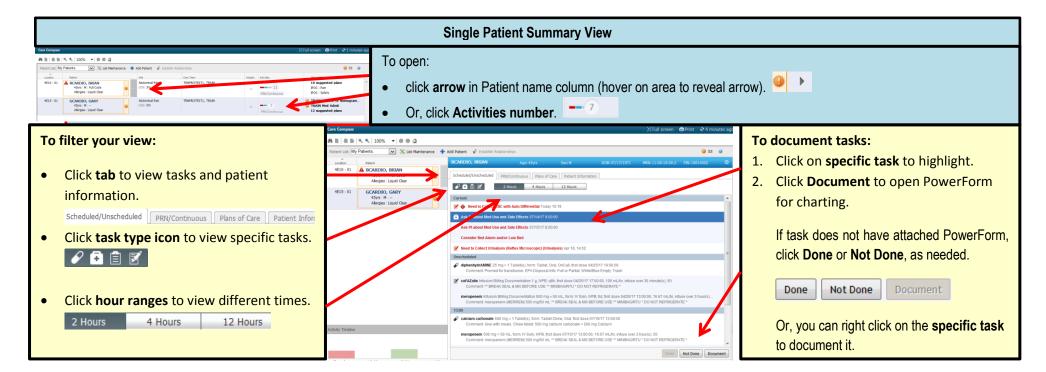

Care Compass - workflow tool for nurses to help organize and plan patient care

| Nurse Review                                             |                         |                              |                                                   |                                                                                                                              |                          |                                                      |       |                                                                                                                                                                                                                              |  |
|----------------------------------------------------------|-------------------------|------------------------------|---------------------------------------------------|------------------------------------------------------------------------------------------------------------------------------|--------------------------|------------------------------------------------------|-------|------------------------------------------------------------------------------------------------------------------------------------------------------------------------------------------------------------------------------|--|
| Care Compass                                             |                         |                              |                                                   | (고, Full screen d                                                                                                            | aPrint 🛛 🗢 0 minutes ago |                                                      |       |                                                                                                                                                                                                                              |  |
|                                                          |                         |                              |                                                   |                                                                                                                              |                          | To open Items for Review list, click on alert icon 🦊 |       |                                                                                                                                                                                                                              |  |
| Patient List: My Patients                                | ~                       | 💥 List Maintenance 🛛 💠 Ad    | id Patient 🛛 🔹 Establish Re                       | lationships                                                                                                                  | 🤪 72 🛛 🥥                 |                                                      |       |                                                                                                                                                                                                                              |  |
| A Location Patient                                       |                         | Visit                        | Care Team                                         | Weight Activities Plan of Care                                                                                               |                          |                                                      |       |                                                                                                                                                                                                                              |  |
| 4E10 - 01 BCARDIO, BI<br>46yrs   M  <br>Allergies   Liq  |                         | Abdominal Pain<br>LOS: 3m 1w | TRNPROTEST1, T                                    | TRAIN 17 0 TRAIN Hep<br>PRN/Continuous 12 suggest                                                                            |                          | <ul> <li>at top right location</li> </ul>            |       |                                                                                                                                                                                                                              |  |
| 4E11 - 01 CCARDIO, C<br>46yrs   M   -<br>Allergies   Lig |                         | Abdominal Pain               | TRIPROTESTI, TRAIN    TRIPROTESTI, TRAIN Med Admt |                                                                                                                              |                          | <ul> <li>or next to patient name</li> </ul>          |       |                                                                                                                                                                                                                              |  |
| ems for Review                                           |                         |                              |                                                   |                                                                                                                              | (t                       | 22                                                   |       |                                                                                                                                                                                                                              |  |
| CARDIO, ADAM M 46yrs                                     |                         |                              |                                                   |                                                                                                                              |                          | 4E09 - 01                                            |       |                                                                                                                                                                                                                              |  |
| Results                                                  |                         |                              | Orders                                            |                                                                                                                              |                          |                                                      |       |                                                                                                                                                                                                                              |  |
|                                                          | Value                   | Date                         |                                                   |                                                                                                                              | Ordered Bv               | Entered By                                           | •     | All orders you have not seen in 12 hours will appear on list, even                                                                                                                                                           |  |
| % Immature Granulocytes                                  | <b>†3.3</b> %           | 04:20 Today                  | d                                                 | Fluid pH (pH-Fluid) (Cancel)<br>Stat collect, Fluid, Nurse Collect, Start date 07/17/17 17:47:00,                            | TRNPROTEST1, TRAIN       | TRNPROTEST1, TRAIN                                   |       | •                                                                                                                                                                                                                            |  |
| Abs Immature Granulocyt                                  | 10.52×10(9)/L           | 04:20 Today                  |                                                   |                                                                                                                              |                          |                                                      | -     | if Nurse Review has been completed on that order by another nurse                                                                                                                                                            |  |
| Abs Monocytes                                            | <b>†1.19</b> ×10(9)/L   | 04:20 Today                  |                                                   | haloperidol (Haldol Inj (Imm Rel)) (Discontinue)<br>5 mg = 1 mL, form: Injection, Slow IV Push, g6h, PRN for Other           | TRNPROTEST1, TRAIN       | TRNPROTEST1, TRAIN                                   |       | <ul> <li>These orders will not have Nurse Review eyeglass icon <sup>66</sup> next to them.</li> <li>Cancelled orders appear gray with strike through line.</li> <li>Discontinued and Modified orders are labeled.</li> </ul> |  |
| Absolute Granulocytes                                    | <b>† 12.75</b> ×10(9)/L | 04:20 Today                  |                                                   | Comment: Use first for agitation                                                                                             |                          |                                                      |       |                                                                                                                                                                                                                              |  |
| Calcium                                                  | <b>↓7.5</b> mg/dL       | 04:20 Today                  |                                                   | Basic Metabolic Panel (BMP)<br>AM Tomorrow collect, Blood, Nurse Collect, Start date 07/19/17                                | TRNPROTEST1, TRAIN       |                                                      |       |                                                                                                                                                                                                                              |  |
| Chloride                                                 | <b>↓</b> 96mmol/L       | 04:20 Today                  |                                                   |                                                                                                                              |                          |                                                      |       |                                                                                                                                                                                                                              |  |
| Creatinine, standardized                                 | <b>↓</b> 0.44 mg/dL     | 04:20 Today                  |                                                   | CBC with Auto Differential                                                                                                   | TRNPROTEST1, TRAIN       | TRNPROTEST1, TRAIN                                   |       |                                                                                                                                                                                                                              |  |
| Glucose Lvl                                              | <b>†</b> 119mg/dL       | 04:20 Today                  |                                                   | AM Tomorrow collect, Blood, Nurse Collect, Start date 07/19/17                                                               |                          |                                                      |       |                                                                                                                                                                                                                              |  |
| ] нст                                                    | <b>↓</b> 25.9%          | 04:20 Today                  |                                                   | XR Chest Portable (CXR Portable)<br>Radiology Protocol, intubated, 07/19/17 5:00:00, Routine, MICU                           | TRNPROTEST1, TRAIN       | TRNPROTEST1, TRAIN                                   |       |                                                                                                                                                                                                                              |  |
| HGB                                                      | <b>↓8.2</b> g/dL        | 04:20 Today                  |                                                   |                                                                                                                              |                          |                                                      |       |                                                                                                                                                                                                                              |  |
| MCHC                                                     | <b>↓</b> 31.7g/dL       | 04:20 Today                  |                                                   | vecuronium<br>20 mg, form: Injection, IV, OnCall, Routine, first dose 07/18/17                                               | TRNPROTEST1, TRAIN       | TRNPROTEST1, TRAIN                                   |       |                                                                                                                                                                                                                              |  |
| RBC                                                      | ↓ 2.85×10(12)/L         | 04:20 Today                  |                                                   |                                                                                                                              |                          |                                                      |       |                                                                                                                                                                                                                              |  |
| RDW SD                                                   | ±50.3€                  | 04:20 Today                  |                                                   | EPINEPHrine-lidocaine (EPINEPHrine-lidocaine 1:100,0··· (Modify)                                                             | TRNPROTEST1, TRAIN       | TRNPROTEST1, TRAIN                                   |       |                                                                                                                                                                                                                              |  |
| Sodium                                                   | ↓133 mmol/L             | 04:20 Today                  |                                                   | 20 mL, form: Injection, Misc, Once, first dose 07/18/17 9:00:00,<br>Comment: For MD administration percutaneous tracheostomy |                          |                                                      |       |                                                                                                                                                                                                                              |  |
| WBC                                                      | 16.00×10(9)/L           | 04:20 Today                  |                                                   | Select All                                                                                                                   |                          |                                                      |       |                                                                                                                                                                                                                              |  |
| Select All                                               |                         |                              |                                                   |                                                                                                                              |                          |                                                      |       |                                                                                                                                                                                                                              |  |
|                                                          |                         |                              |                                                   |                                                                                                                              |                          | 7                                                    |       |                                                                                                                                                                                                                              |  |
|                                                          |                         |                              |                                                   |                                                                                                                              | /                        | Mark as Reviewed Cancel                              |       |                                                                                                                                                                                                                              |  |
|                                                          |                         | <ul> <li>After</li> </ul>    | r reviewing                                       | each Order and Result, click in its c                                                                                        | heck box Click           | Mark as Reviewed                                     | Check | ed Results and Orders will drop from list.                                                                                                                                                                                   |  |