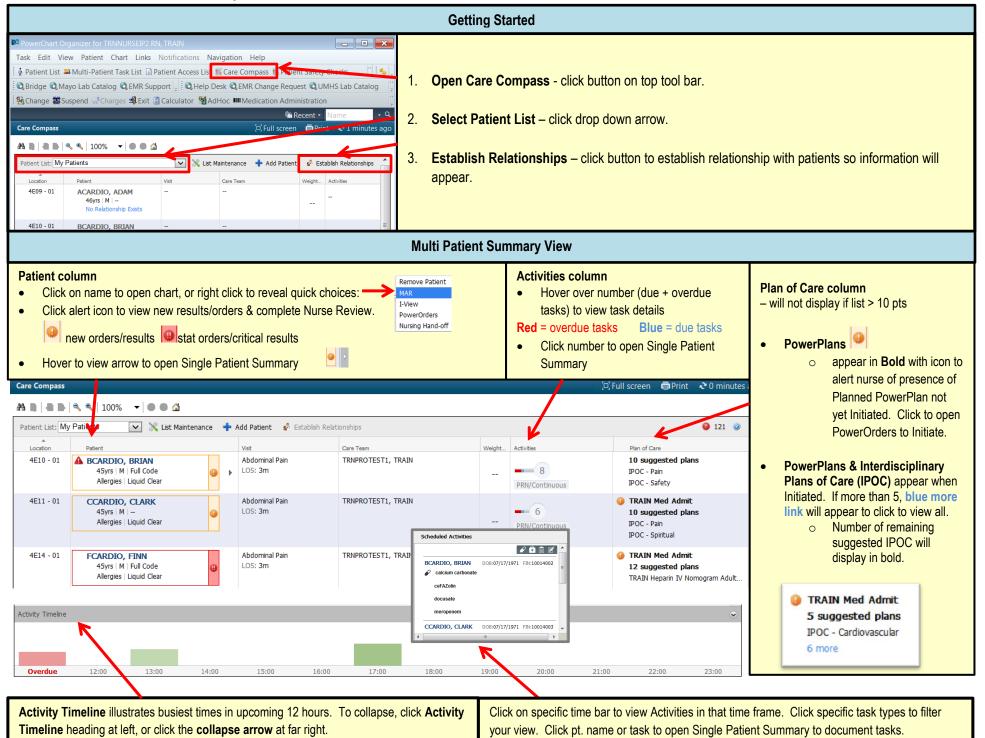

Care Compass - workflow tool for nurses to help organize and plan patient care

| Nurse Review                                             |                         |                              |                                                   |                                                                                                                              |                          |                                                      |       |                                                                                                                                                                                                                              |  |
|----------------------------------------------------------|-------------------------|------------------------------|---------------------------------------------------|------------------------------------------------------------------------------------------------------------------------------|--------------------------|------------------------------------------------------|-------|------------------------------------------------------------------------------------------------------------------------------------------------------------------------------------------------------------------------------|--|
| Care Compass                                             |                         |                              |                                                   | (고, Full screen d                                                                                                            | aPrint 🛛 🗢 0 minutes ago |                                                      |       |                                                                                                                                                                                                                              |  |
|                                                          |                         |                              |                                                   |                                                                                                                              |                          | To open Items for Review list, click on alert icon 🦊 |       |                                                                                                                                                                                                                              |  |
| Patient List: My Patients                                | ~                       | 💥 List Maintenance 🛛 💠 Ad    | id Patient 🛛 🔹 Establish Re                       | lationships                                                                                                                  | 🤪 72 🛛 🥥                 |                                                      |       |                                                                                                                                                                                                                              |  |
| A Location Patient                                       |                         | Visit                        | Care Team                                         | Weight Activities Plan of Care                                                                                               |                          |                                                      |       |                                                                                                                                                                                                                              |  |
| 4E10 - 01 BCARDIO, BI<br>46yrs   M  <br>Allergies   Liq  |                         | Abdominal Pain<br>LOS: 3m 1w | TRNPROTEST1, T                                    | TRAIN 17 0 TRAIN Hep<br>PRN/Continuous 12 suggest                                                                            |                          | <ul> <li>at top right location</li> </ul>            |       |                                                                                                                                                                                                                              |  |
| 4E11 - 01 CCARDIO, C<br>46yrs   M   -<br>Allergies   Lig |                         | Abdominal Pain               | TRIPROTESTI, TRAIN    TRIPROTESTI, TRAIN Med Admt |                                                                                                                              |                          | <ul> <li>or next to patient name</li> </ul>          |       |                                                                                                                                                                                                                              |  |
| ems for Review                                           |                         |                              |                                                   |                                                                                                                              | (t                       | 22                                                   |       |                                                                                                                                                                                                                              |  |
| CARDIO, ADAM M 46yrs                                     |                         |                              |                                                   |                                                                                                                              |                          | 4E09 - 01                                            |       |                                                                                                                                                                                                                              |  |
| Results                                                  |                         |                              | Orders                                            |                                                                                                                              |                          |                                                      |       |                                                                                                                                                                                                                              |  |
|                                                          | Value                   | Date                         |                                                   |                                                                                                                              | Ordered Bv               | Entered By                                           | •     | All orders you have not seen in 12 hours will appear on list, even                                                                                                                                                           |  |
| % Immature Granulocytes                                  | <b>†3.3</b> %           | 04:20 Today                  | d                                                 | Fluid pH (pH-Fluid) (Cancel)<br>Stat collect, Fluid, Nurse Collect, Start date 07/17/17 17:47:00,                            | TRNPROTEST1, TRAIN       | TRNPROTEST1, TRAIN                                   |       | •                                                                                                                                                                                                                            |  |
| Abs Immature Granulocyt                                  | 10.52×10(9)/L           | 04:20 Today                  |                                                   |                                                                                                                              |                          |                                                      | -     | if Nurse Review has been completed on that order by another nurse                                                                                                                                                            |  |
| Abs Monocytes                                            | <b>†1.19</b> ×10(9)/L   | 04:20 Today                  |                                                   | haloperidol (Haldol Inj (Imm Rel)) (Discontinue)<br>5 mg = 1 mL, form: Injection, Slow IV Push, g6h, PRN for Other           | TRNPROTEST1, TRAIN       | TRNPROTEST1, TRAIN                                   |       | <ul> <li>These orders will not have Nurse Review eyeglass icon <sup>66</sup> next to them.</li> <li>Cancelled orders appear gray with strike through line.</li> <li>Discontinued and Modified orders are labeled.</li> </ul> |  |
| Absolute Granulocytes                                    | <b>† 12.75</b> ×10(9)/L | 04:20 Today                  |                                                   | Comment: Use first for agitation                                                                                             |                          |                                                      |       |                                                                                                                                                                                                                              |  |
| Calcium                                                  | <b>↓7.5</b> mg/dL       | 04:20 Today                  |                                                   | Basic Metabolic Panel (BMP)<br>AM Tomorrow collect, Blood, Nurse Collect, Start date 07/19/17                                | TRNPROTEST1, TRAIN       |                                                      |       |                                                                                                                                                                                                                              |  |
| Chloride                                                 | <b>↓</b> 96mmol/L       | 04:20 Today                  |                                                   |                                                                                                                              |                          |                                                      |       |                                                                                                                                                                                                                              |  |
| Creatinine, standardized                                 | <b>↓</b> 0.44 mg/dL     | 04:20 Today                  |                                                   | CBC with Auto Differential                                                                                                   | TRNPROTEST1, TRAIN       | TRNPROTEST1, TRAIN                                   |       |                                                                                                                                                                                                                              |  |
| Glucose Lvl                                              | <b>†</b> 119mg/dL       | 04:20 Today                  |                                                   | AM Tomorrow collect, Blood, Nurse Collect, Start date 07/19/17                                                               |                          |                                                      |       |                                                                                                                                                                                                                              |  |
| ] нст                                                    | <b>↓</b> 25.9%          | 04:20 Today                  |                                                   | XR Chest Portable (CXR Portable)<br>Radiology Protocol, intubated, 07/19/17 5:00:00, Routine, MICU                           | TRNPROTEST1, TRAIN       | TRNPROTEST1, TRAIN                                   |       |                                                                                                                                                                                                                              |  |
| HGB                                                      | <b>↓8.2</b> g/dL        | 04:20 Today                  |                                                   |                                                                                                                              |                          |                                                      |       |                                                                                                                                                                                                                              |  |
| MCHC                                                     | <b>↓</b> 31.7g/dL       | 04:20 Today                  |                                                   | vecuronium<br>20 mg, form: Injection, IV, OnCall, Routine, first dose 07/18/17                                               | TRNPROTEST1, TRAIN       | TRNPROTEST1, TRAIN                                   |       |                                                                                                                                                                                                                              |  |
| RBC                                                      | ↓ 2.85×10(12)/L         | 04:20 Today                  |                                                   |                                                                                                                              |                          |                                                      |       |                                                                                                                                                                                                                              |  |
| RDW SD                                                   | ±50.3€                  | 04:20 Today                  |                                                   | EPINEPHrine-lidocaine (EPINEPHrine-lidocaine 1:100,0··· (Modify)                                                             | TRNPROTEST1, TRAIN       | TRNPROTEST1, TRAIN                                   |       |                                                                                                                                                                                                                              |  |
| Sodium                                                   | ↓133 mmol/L             | 04:20 Today                  |                                                   | 20 mL, form: Injection, Misc, Once, first dose 07/18/17 9:00:00,<br>Comment: For MD administration percutaneous tracheostomy |                          |                                                      |       |                                                                                                                                                                                                                              |  |
| WBC                                                      | 16.00×10(9)/L           | 04:20 Today                  |                                                   | Select All                                                                                                                   |                          |                                                      |       |                                                                                                                                                                                                                              |  |
| Select All                                               |                         |                              |                                                   |                                                                                                                              |                          |                                                      |       |                                                                                                                                                                                                                              |  |
|                                                          |                         |                              |                                                   |                                                                                                                              |                          | 7                                                    |       |                                                                                                                                                                                                                              |  |
|                                                          |                         |                              |                                                   |                                                                                                                              | /                        | Mark as Reviewed Cancel                              |       |                                                                                                                                                                                                                              |  |
|                                                          |                         | <ul> <li>After</li> </ul>    | r reviewing                                       | each Order and Result, click in its c                                                                                        | heck box Click           | Mark as Reviewed                                     | Check | ed Results and Orders will drop from list.                                                                                                                                                                                   |  |